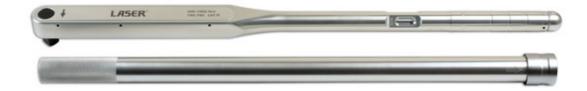

## Aluminium Torque Wrench 3/4"D 200 - 1000Nm

Lightweight, yet very robust and durable, industrial quality torque wrench, made from aluminium alloy. Featuring a multi-lever mechanism, which gives greater sensitivity and accuracy, and a quick pull-out lock for easy adjustment. Ideal for industrial applications where weight is a significant factor.

## **Additional Information**

- Range: 200 1000Nm (147 737lb-ft).
- 3/4" Drive x 1415mm long. Weight: 3.8kg.
- Loud 'click' and strong impulse when torque value is reached.
- Accuracy: ±3% tolerance from the set scale value.
- Manufactured and certificated to ISO6789-1: 2017. Supplied in moulded case for storage.